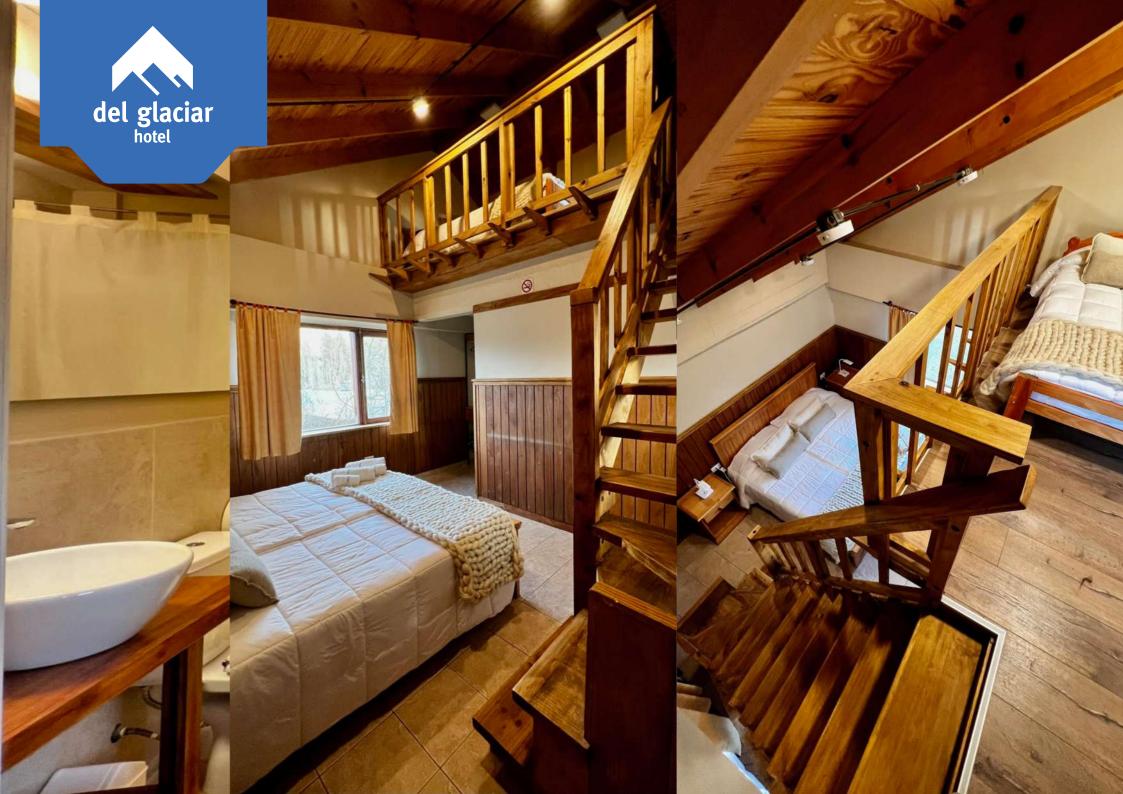

We have 40 room for accommodate up to 75 guests.

- -34 Double Rooms
- -4 Triple Rooms
- -1 Quad Romm
- -1 Family room (5 people)

Hotel DEL GLACIAR Libertador

BREAKFAST