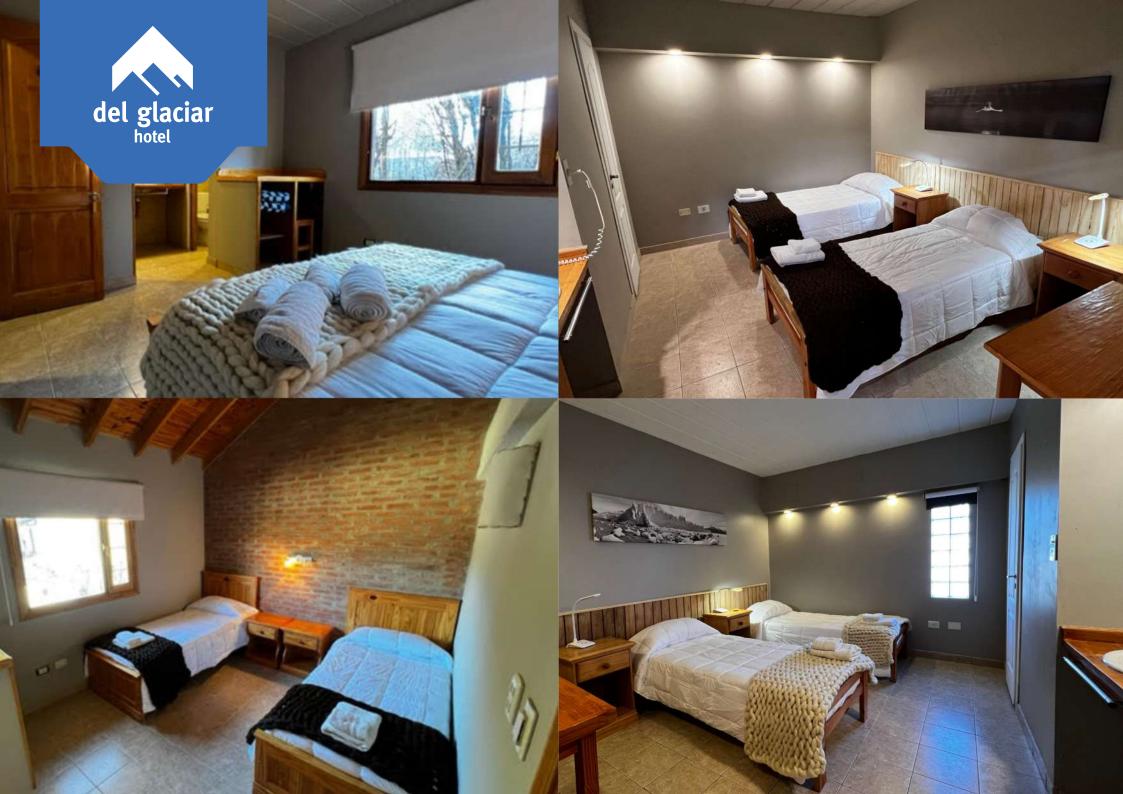

#### **SERVICES**

We offer rooms with free high speed Wi-Fi, safe and underfloor heating. Our restaurant has place for 25 guests. We also have a big and comfortable breakfast room and a spacious lobby.

We have 40 room for accommodate up to 75 guests.

- -34 Double Rooms
- -4 Triple Rooms
- -1 Quad Romm
- -1 Family room (5 people)

Hotel DEL GLACIAR Libertador

BREAKFAST