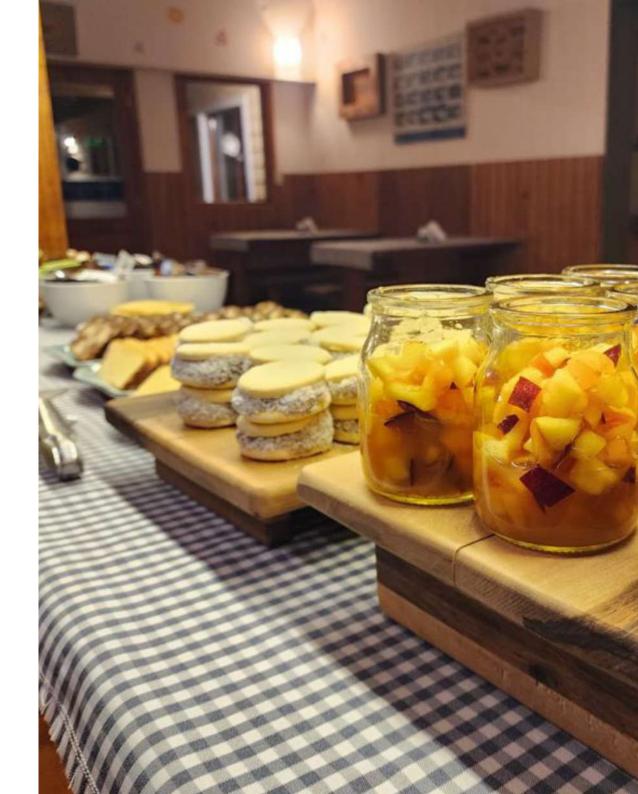

#### **SERVICES**

We offer rooms with free high speed Wi-Fi, safe and underfloor heating. Our restaurant has place for 25 guests. We also have a big and comfortable breakfast room and a spacious lobby.

We have 40 room for accommodate up to 75 guests.

- -34 Double Rooms
- -4 Triple Rooms
- -1 Quad Romm
- -1 Family room (5 people)

Hotel DEL GLACIAR Libertador

BREAKFAST