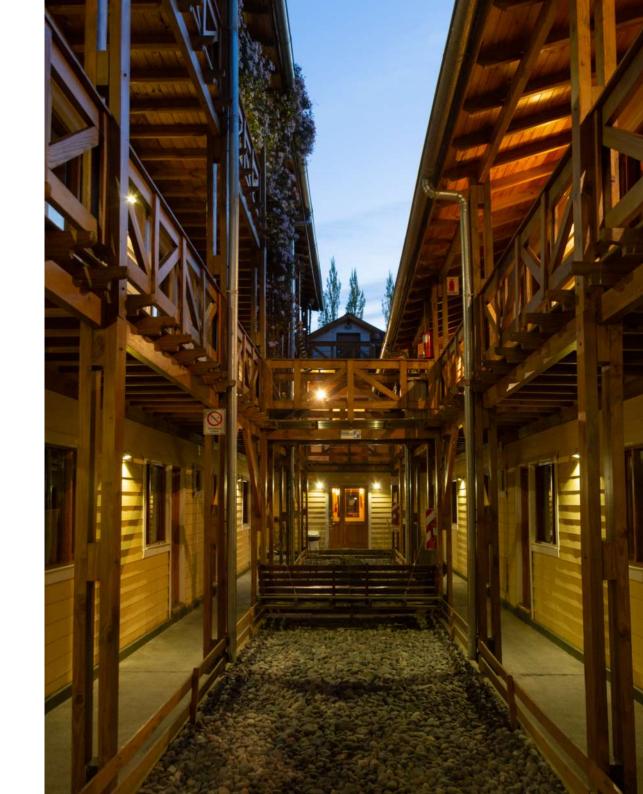

We have 40 room for accommodate up to 75 guests.

- -34 Double Rooms
- -4 Triple Rooms
- -1 Quad Romm
- -1 Family room (5 people)

Hotel DEL GLACIAR Libertador

BREAKFAST