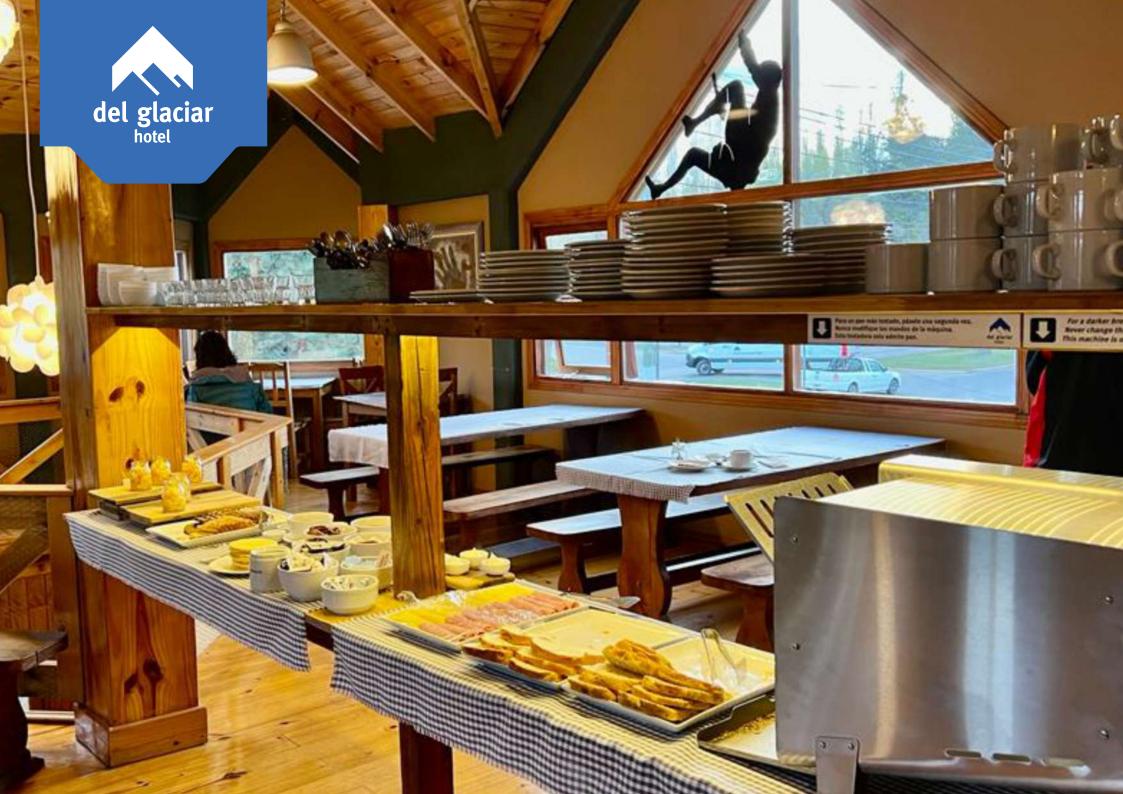

#### **SERVICES**

We offer rooms with free high speed Wi-Fi, safe and underfloor heating. Our restaurant has place for 25 guests. We also have a big and comfortable breakfast room and a spacious lobby.

We have 40 room for accommodate up to 75 guests.

- -34 Double Rooms
- -4 Triple Rooms
- -1 Quad Romm
- -1 Family room (5 people)

Hotel DEL GLACIAR Libertador

BREAKFAST